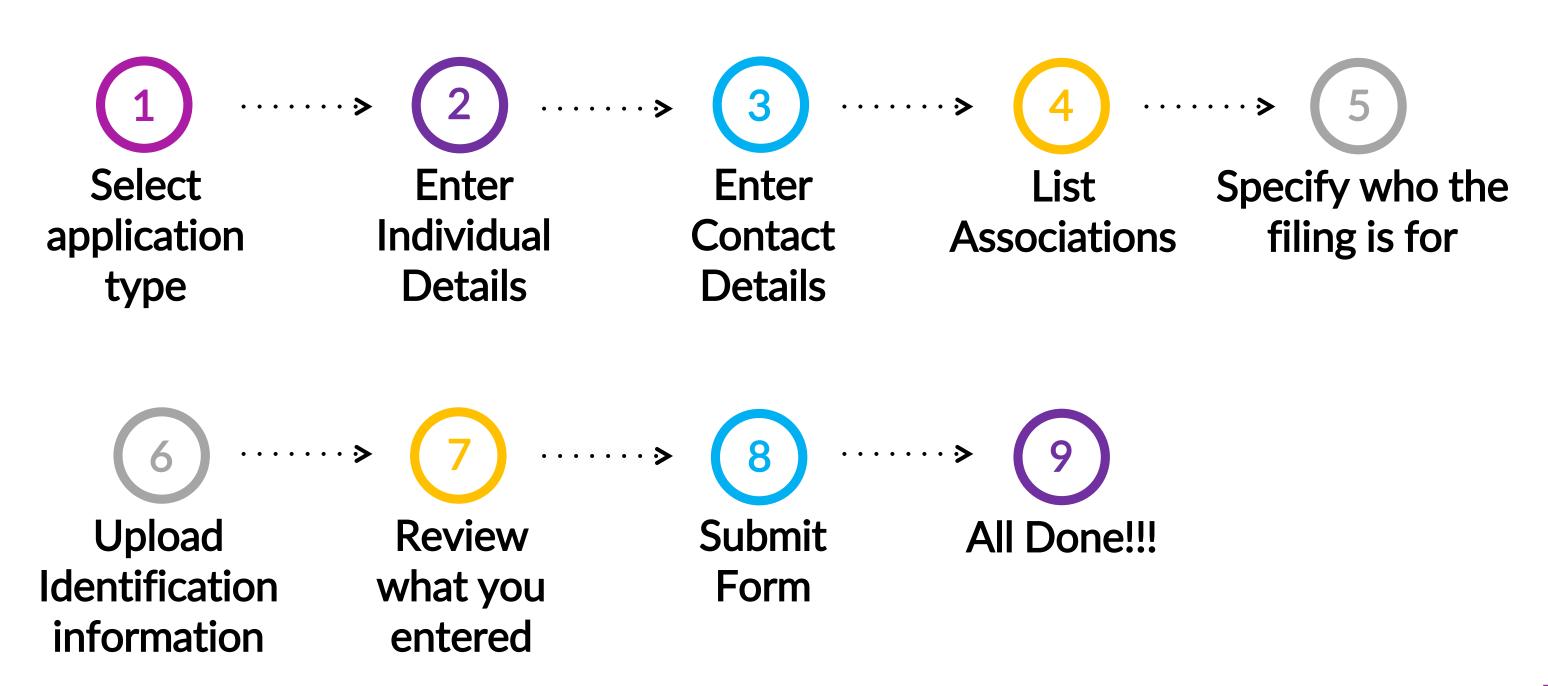

## **The Registration Process in Review**

#### Stage 1

• Only one selection available: Individual

#### Stage 2

• Insert information as requested from Birth Certificate.

#### Stage 3

• Insert your email and telephone numbers and address

#### Stage 4

• Here you are asked to list the companies with which you are associated.

#### Stage 5

• You list the behalf.

agents who are to be doing youre filings on / the Company's

#### Stage 6

• You then would be asked to upload your two forms of IDs here and your headshot.

6

#### Stage 7

• Your final page for the application is where you review the inputted information, then submit your application