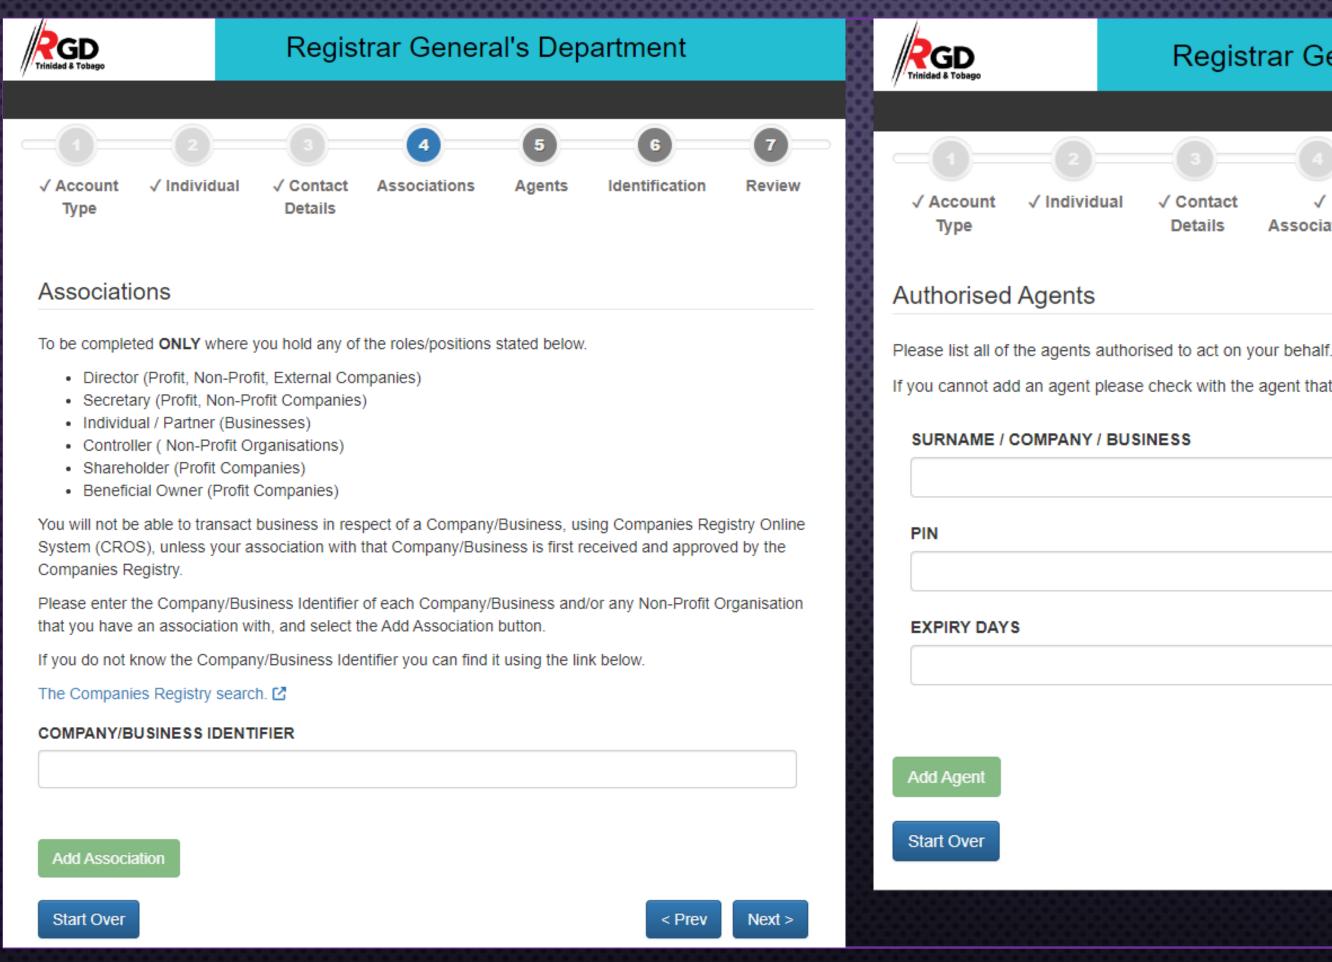

#### Stage 4

• Here you are asked to list the companies with which you are associated.

#### Stage 5

• You list the behalf.

agents who are to be doing youre filings on / the Company's

## AGENTS • INDIVIDUAL OR COMPANY PIN, • COMPLETE NAME OF AGENT AND • DURATION OF TIME

#### Registrar General's Department 6 5 ✓ Contact Agents Identification Review Details Associations

If you cannot add an agent please check with the agent that they have created a Companies Registry Account.