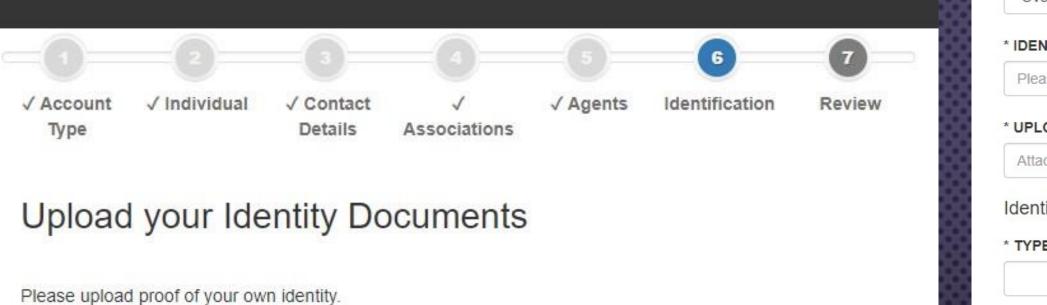

#### **Registrar General's Department**

You must upload:

- Two of any of the following valid forms of identification
  - Trinidad and Tobago National Identification Card
  - Trinidad and Tobago Drivers Licence
  - Trinidad and Tobago Passport
  - Overseas National Identification Card
  - Overseas Drivers Licence
  - Overseas Passport
- A headshot with one Photo ID held beside your face

Each file must not be larger than 10MB and must be one of the following types: bmp, jpeg/jpg, tiff/tif, png, doc/docx, or pdf.

#### Forms of Identification

If you are the holder of a passport please supply a copy of the pages which contain your identity details.

If you are not the holder of a passport please select an alternate form of identification.

#### Stage 6

• You then would be asked to upload your two forms of IDs here and your headshot.

6